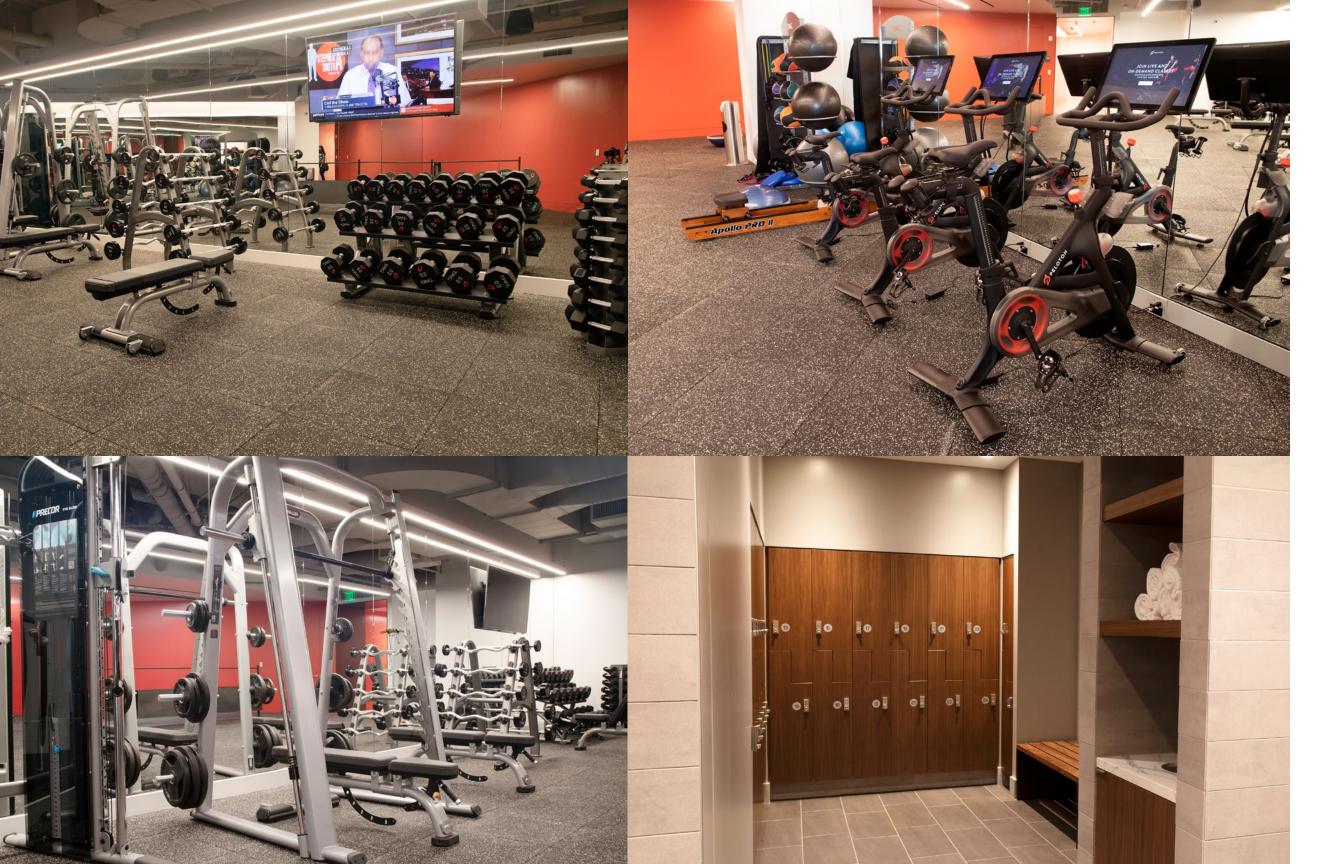

### Amenities

Retail amenities including illycaffè, The Bear & Monarch Restaurant and the Four Seasons Hotel San Francisco

High end locker & shower facilities, towel service, and Molton Brown toiletries with high sanitization standards in place