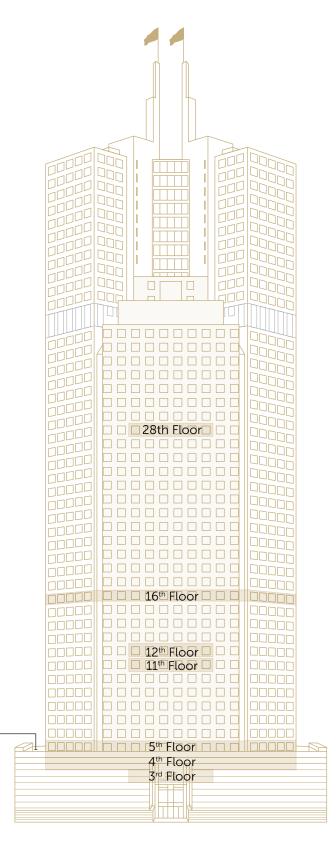

### Availabilities

OPPORTUNITY TO BUILD EXCLUSIVE USE DECKS

| Suite 2850 | 7,988 RSF  | Available Now     |
|------------|------------|-------------------|
| 16th Floor | 17,426 RSF | Available 03/1/21 |
| Suite 1200 | 5,579 RSF  | Available Now     |
| Suite 1160 | 3,248 RSF  | Available 11/1/20 |
| 5th Floor  | 16,970 RSF | Available Now     |
| Suite 495  | 8,835 RSF  | Available Now     |
| Suite 440  | 1,400 RSF  | Available Now     |
| Suite 425  | 2,487 RSF  | Available Now     |
| Suite 350  | 7,088 RSF  | Available 11/1/20 |
| TOTAL      | 71,021 RSF |                   |