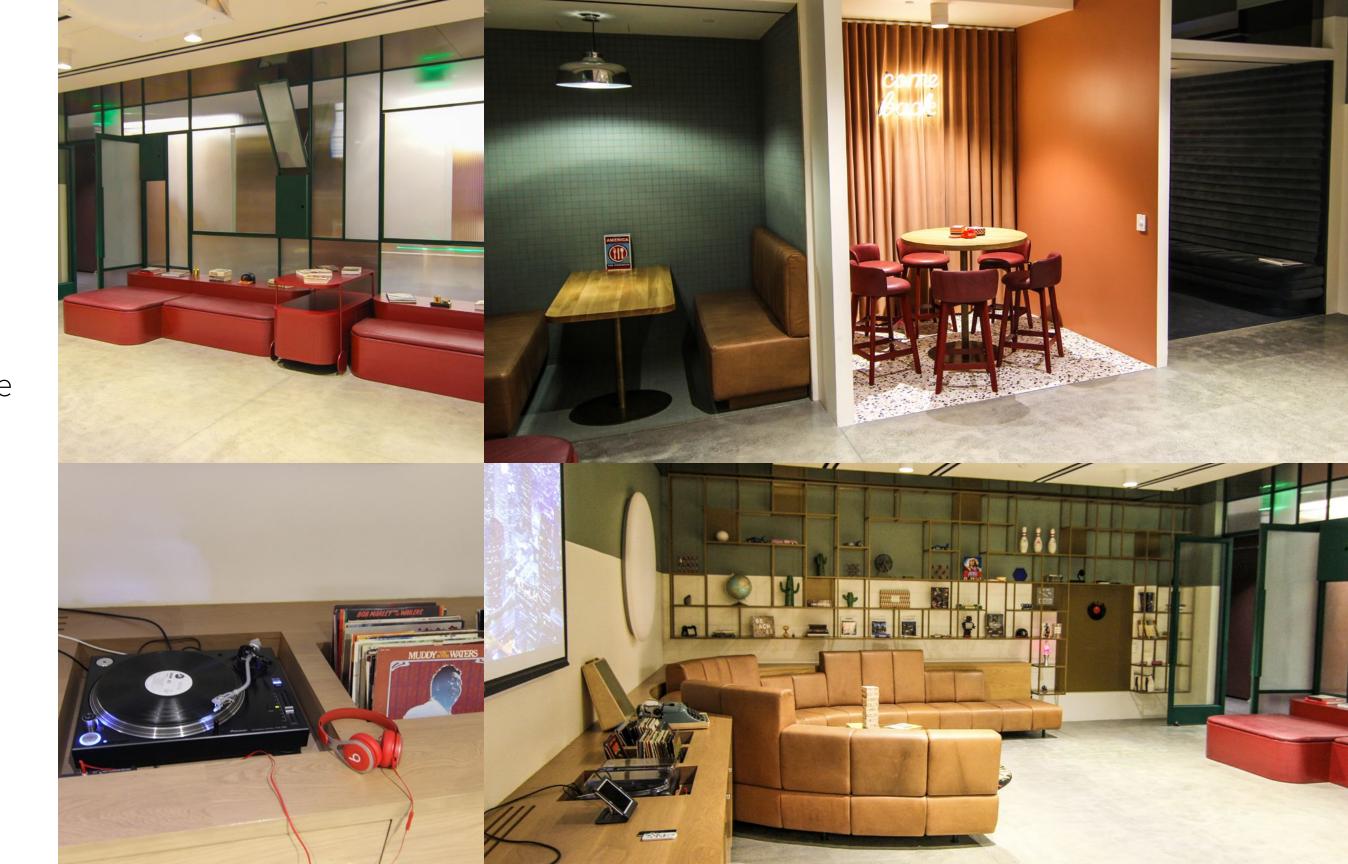

## The Room

The new Tenant Lounge provides additional opportunities for spaced collaboration or quiet reflection