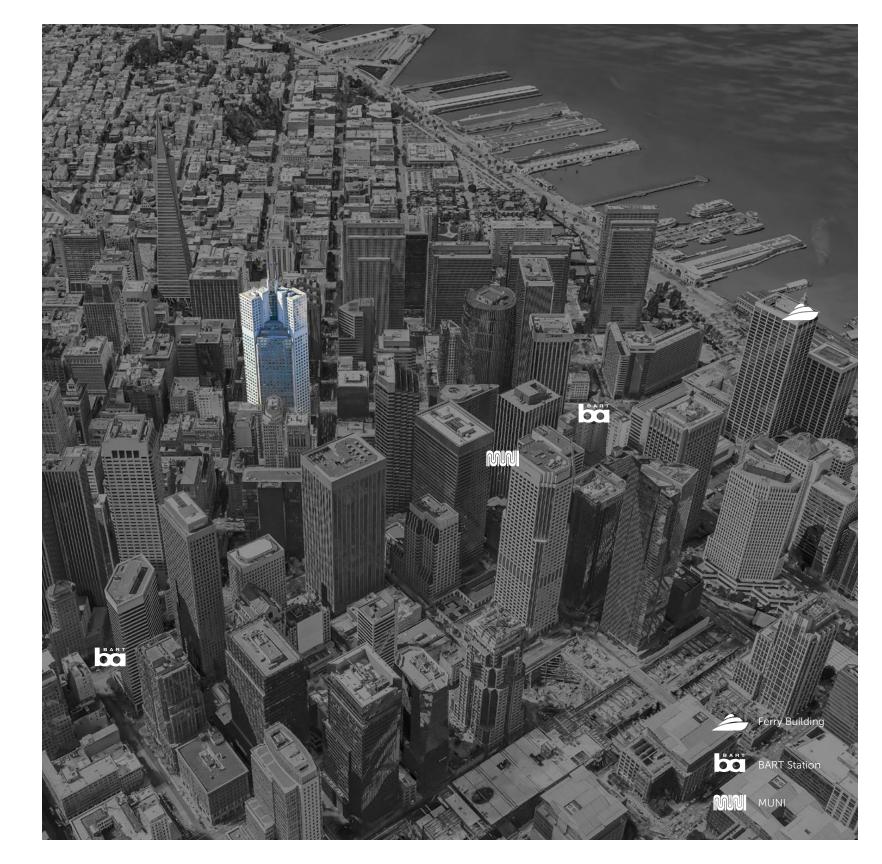

### 345 California

Iconic, class A mixed-use property with premier on-site amenities, spacious common areas, and flexible open floorplates designed for occupiers to create their ideal, modern office experience



Lobby

Newly renovated
Lobby and Plaza
offering touchless entry
through turnstiles



# Lobby



## The Room

The new Tenant Lounge provides additional opportunities for spaced collaboration or quiet reflection



### Amenities

Retail amenities including illycaffè, The Bear & Monarch Restaurant and the Four Seasons Hotel San Francisco







High end locker & shower facilities, towel service, and Molton Brown toiletries with high sanitization standards in place





Commute to work on your bike, with access to Lockers, Fix it Station, and Bike Racks

## Access





## The Floor

## Full Floor Hypothetical Plan



Flexible large floor plates provide a variety of office layouts



## Design

Create a custom experience for your employees





The building's HVAC systems have high efficiency MERV 13 filters and ventilation system meets ASHREA 62 standards. Experience the highest standard of healthy indoor air quality with spacious room to expand and grow.

## Transform Your Environment



### Availabilities



OPPORTUNITY TO BUILD EXCLUSIVE USE DECKS

| Suite 2850 | 7,988 RSF  | Available Now     |
|------------|------------|-------------------|
| 16th Floor | 17,426 RSF | Available 03/1/21 |
| Suite 1200 | 5,579 RSF  | Available Now     |
| Suite 1160 | 3,248 RSF  | Available 11/1/20 |
| 5th Floor  | 16,970 RSF | Available Now     |
| Suite 495  | 8,8