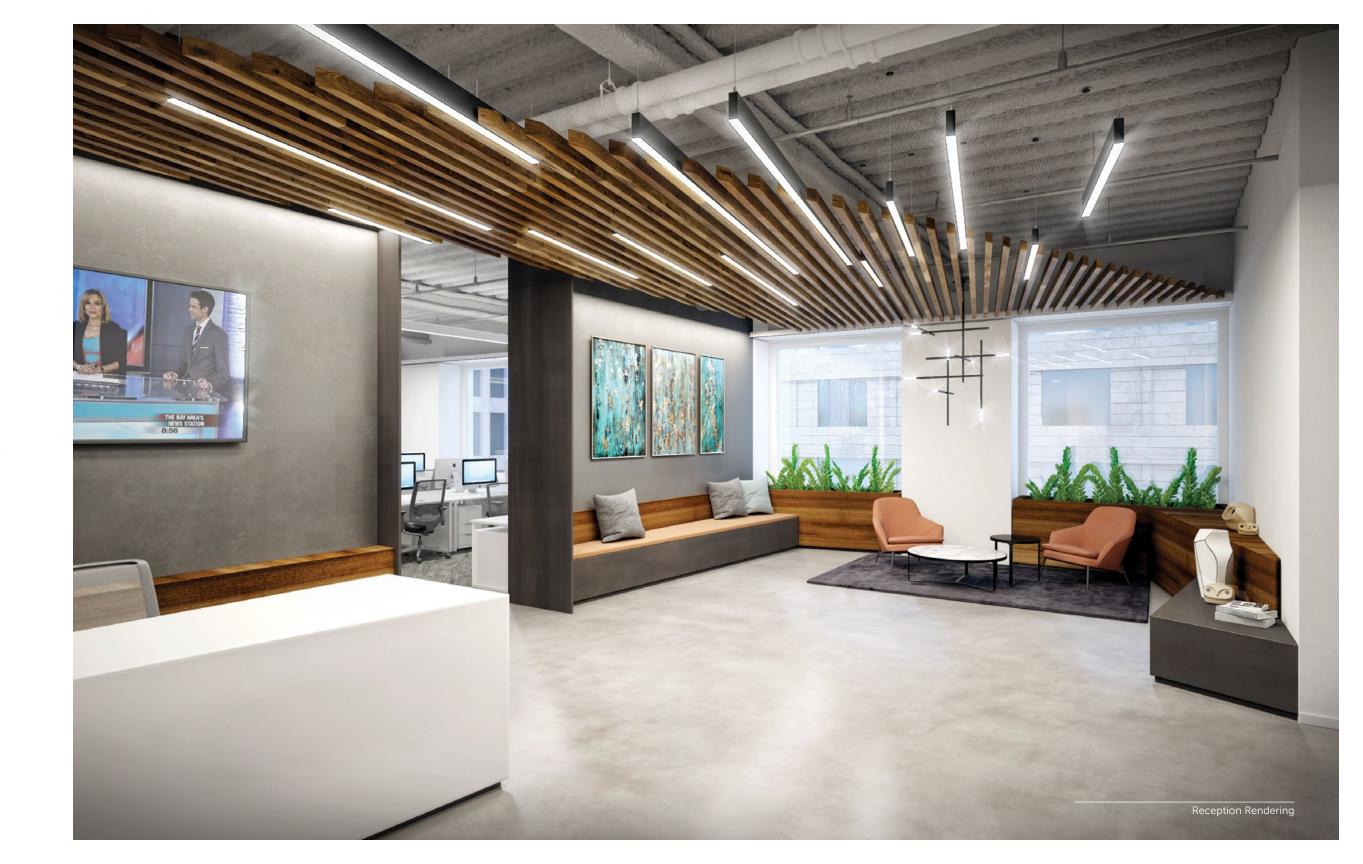

s to create their ideal, modern office experience



Lobby

Newly renovated
Lobby and Plaza
offering touchless entry
through turnstiles



# Lobby



## The Room

The new Tenant Lounge provides additional opportunities for spaced collaboration or quiet reflection



### Amenities

Retail amenities including illycaffè, The Bear & Monarch Restaurant and the Four Seasons Hotel San Francisco







High end locker & shower facilities, towel service, and Molton Brown toiletries with high sanitization standards in place





Commute to work on your bike, with access to Lockers, Fix it Station, and Bike Racks

## Access





## The Floor

## Full Floor Hypothetical Plan



Flexible large floor plates provide a variety of office layouts



## Design

Create a custom experience for your employees





The building's HVAC systems have high efficiency MERV 13 filters and ventilation system meets ASHREA 62 standards. Experience the highest standard of healthy indoor air quality with spacious room to expand and grow.

## Transform Your Environment



### Availabilities



OPPORTUNITY TO BUILD EXCLUSIVE USE DECKS

| Suite 2850 | 7,988 RSF  | Available Now     |
|------------|------------|-------------------|
| 16th Floor | 17,426 RSF | Available 03/1/21 |
| Suite 1200 | 5,579 RSF  | Available Now     |
| Suite 1160 | 3,248 RSF  | Available 11/1/20 |
| 5th Floor  | 16,970 RSF | Available Now     |
| Suite 495  | 8,835 RSF  | Available Now     |
| Suite 440  | 1,400 RSF  | Available Now     |
| Suite 425  | 2,487 RSF  | Available Now     |
| Suite 350  | 7,088 RSF  | Available 11/1/20 |
|