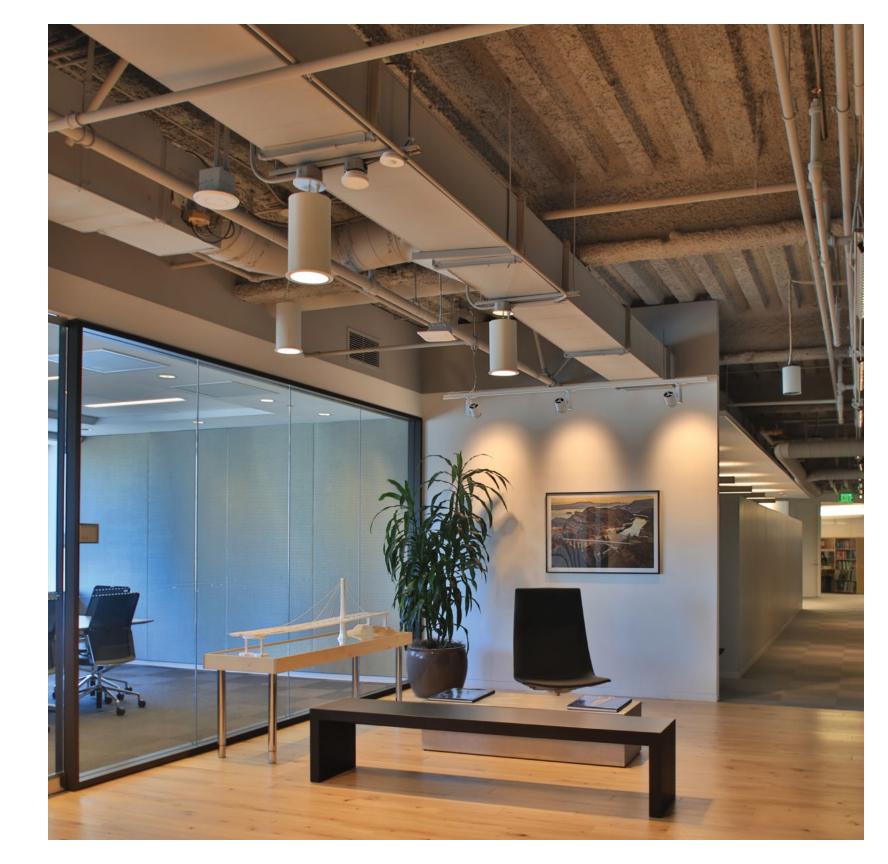

# Lobby

Lobby

Newly renovated
Lobby and Plaza
offering touchless entry
through turnstiles