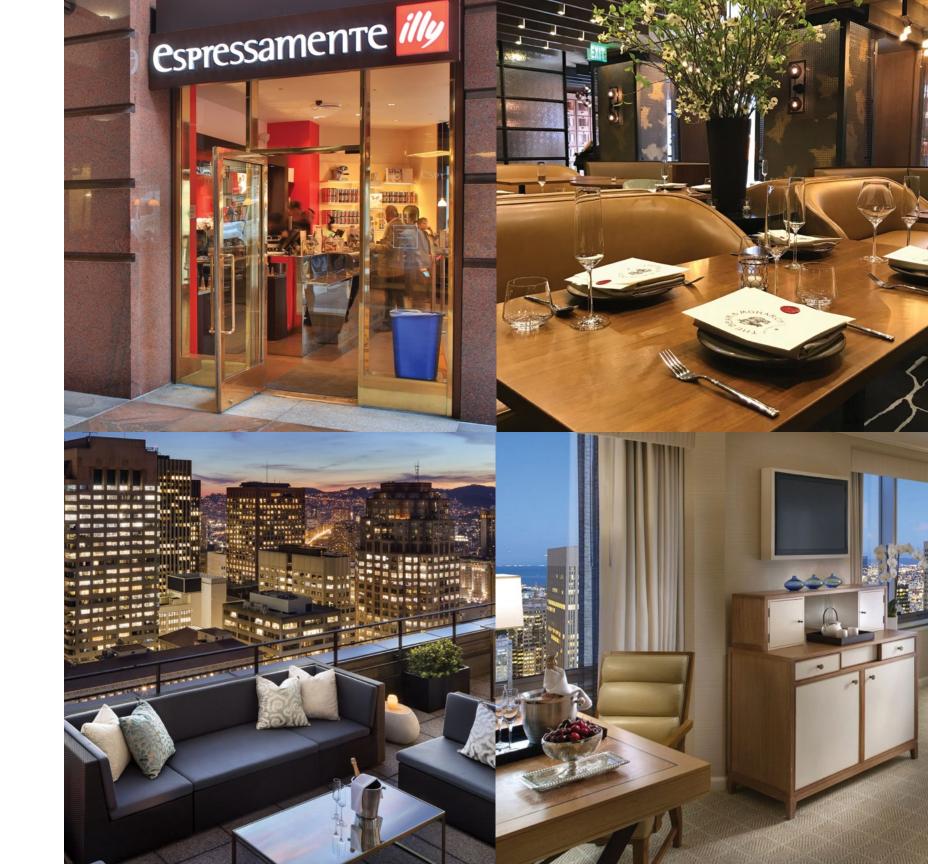

### Amenities

Retail amenities including illycaffè, The Bear & Monarch Restaurant and the Four Seasons Hotel San Francisco

High end locker & shower facilities, towel service, and Molton Brown toiletries with high sanitization standards in place