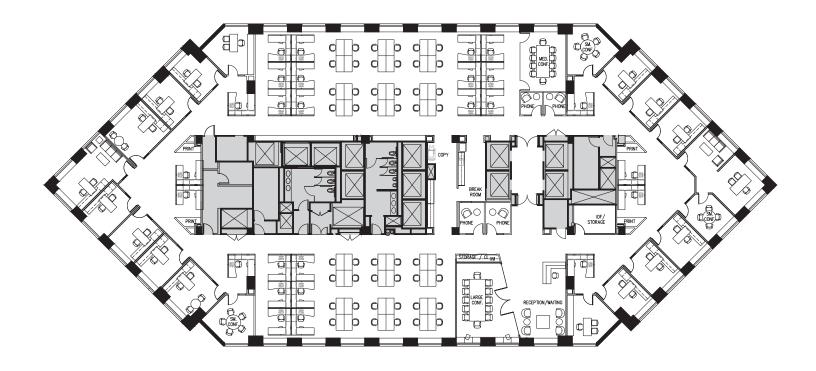

## Full Floor Hypothetical Plan

Flexible large floor plates provide a variety of office layouts