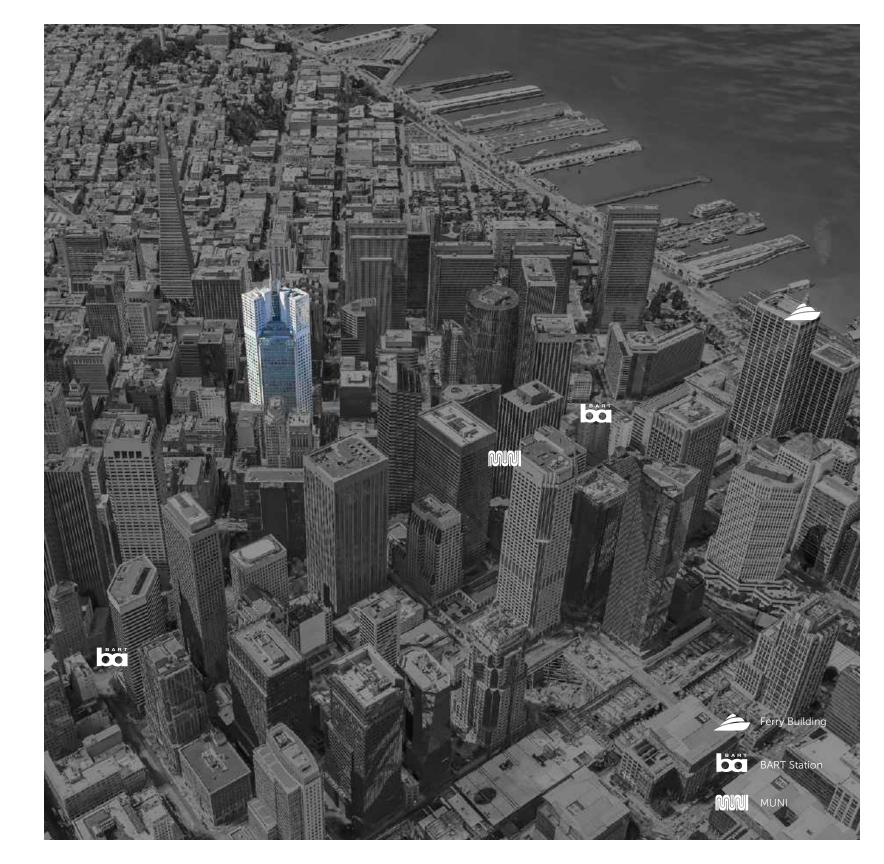

#### 345 California

Iconic, class A mixed-use property with premier on-site amenities, spacious common areas, and flexible open floorplates designed for occupiers to create their ideal, modern office experience. 345 California's BOMA 360 designation and LEED Platinum certification ensures occupiers benefit from operational world-class best practices.