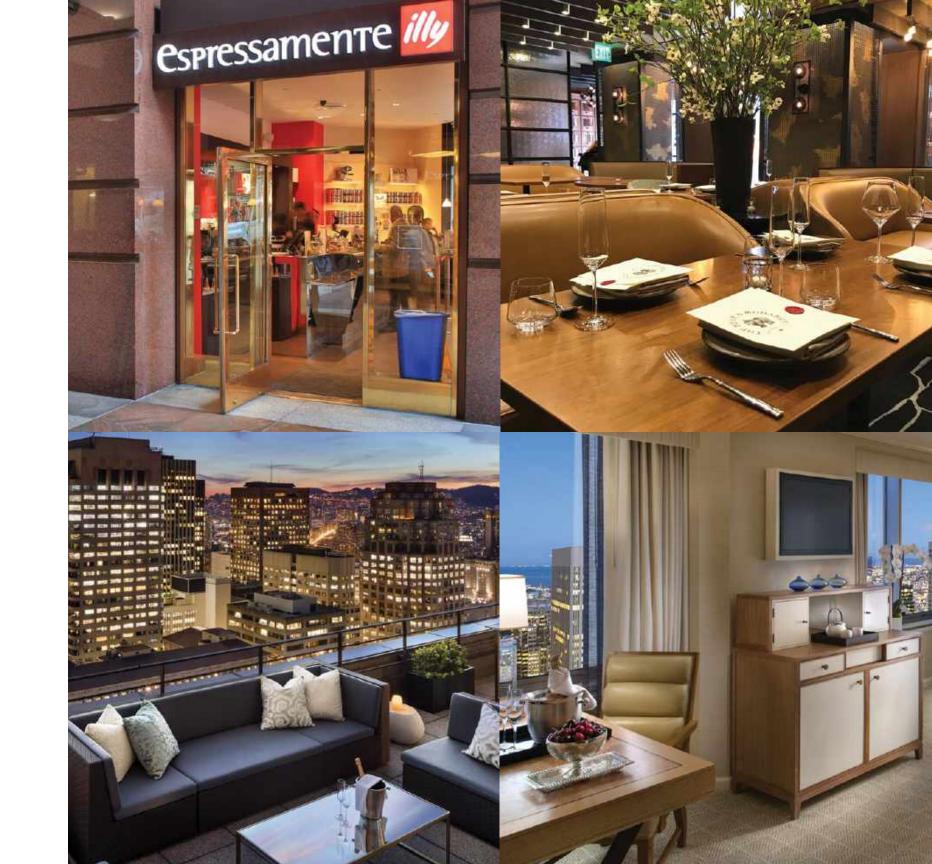

### Amenities

Retail amenities including illycaffè, The Bear & Monarch Restaurant and the Four Seasons Hotel San Francisco

High-end locker & shower facilities, towel service, and Molton Brown toiletries with high sanitization standards in place