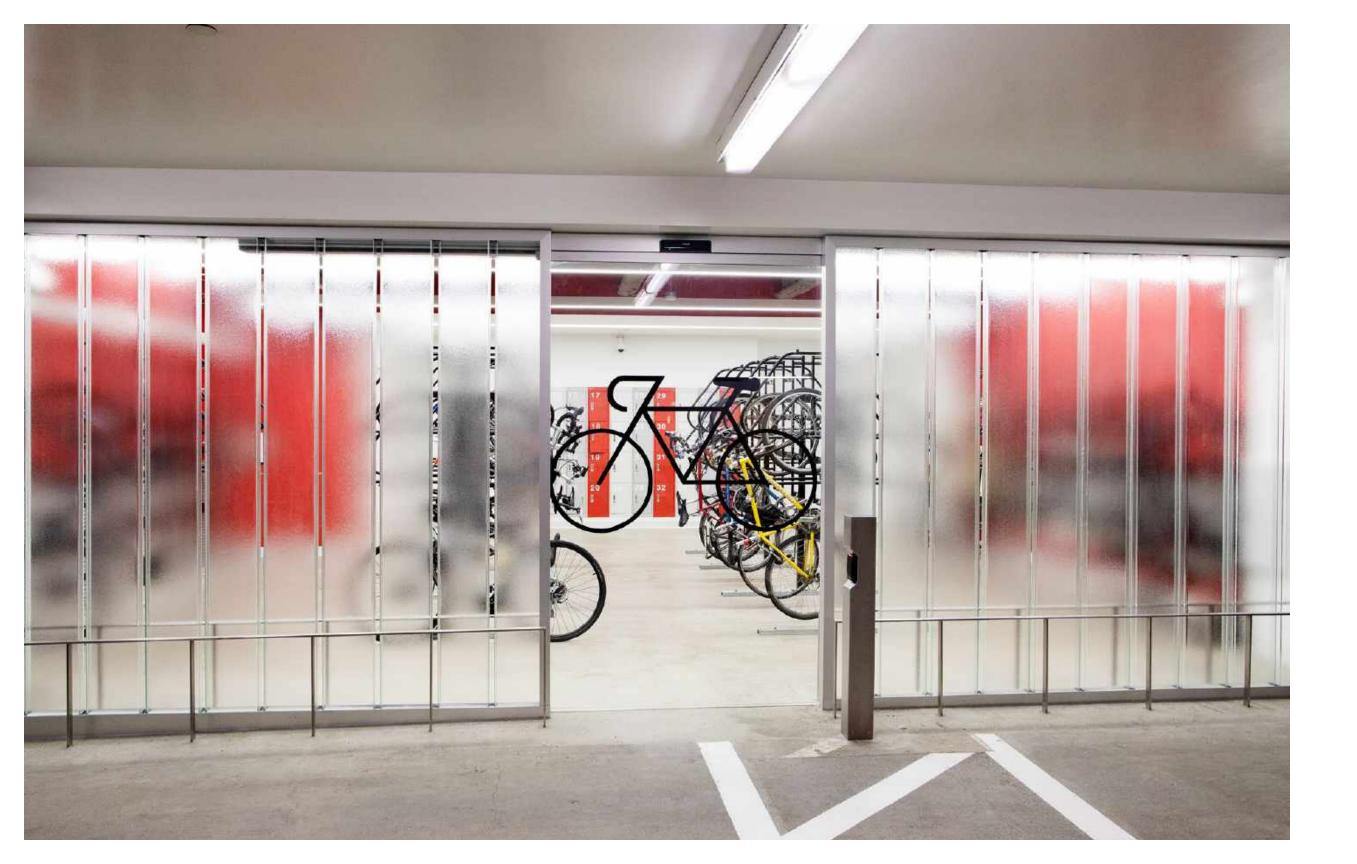

Commute to work on your bike with ease, featuring access to Lockers, Fix-it Station, and Bike Racks