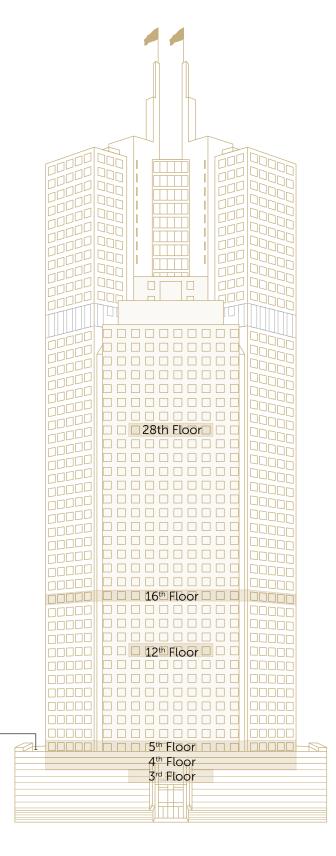

### Availabilities

OPPORTUNITY TO BUILD EXCLUSIVE USE DECKS

| 16th Floor | 17,426 RSF | Available 03/1/21 |
|------------|------------|-------------------|
| Suite 1200 | 5,579 RSF  | Available Now     |
| 5th Floor  | 16,970 RSF | Available Now     |
| Suite 495  | 8,835 RSF  | Available Now     |
| Suite 440  | 1,400 RSF  | Available Now     |
| Suite 425  | 2,487 RSF  | Available Now     |
| Suite 350  | 7,088 RSF  | Available Now     |
| TOTAL      | 67,773 RSF |                   |

7,988 RSF

Suite 2850

Available Now