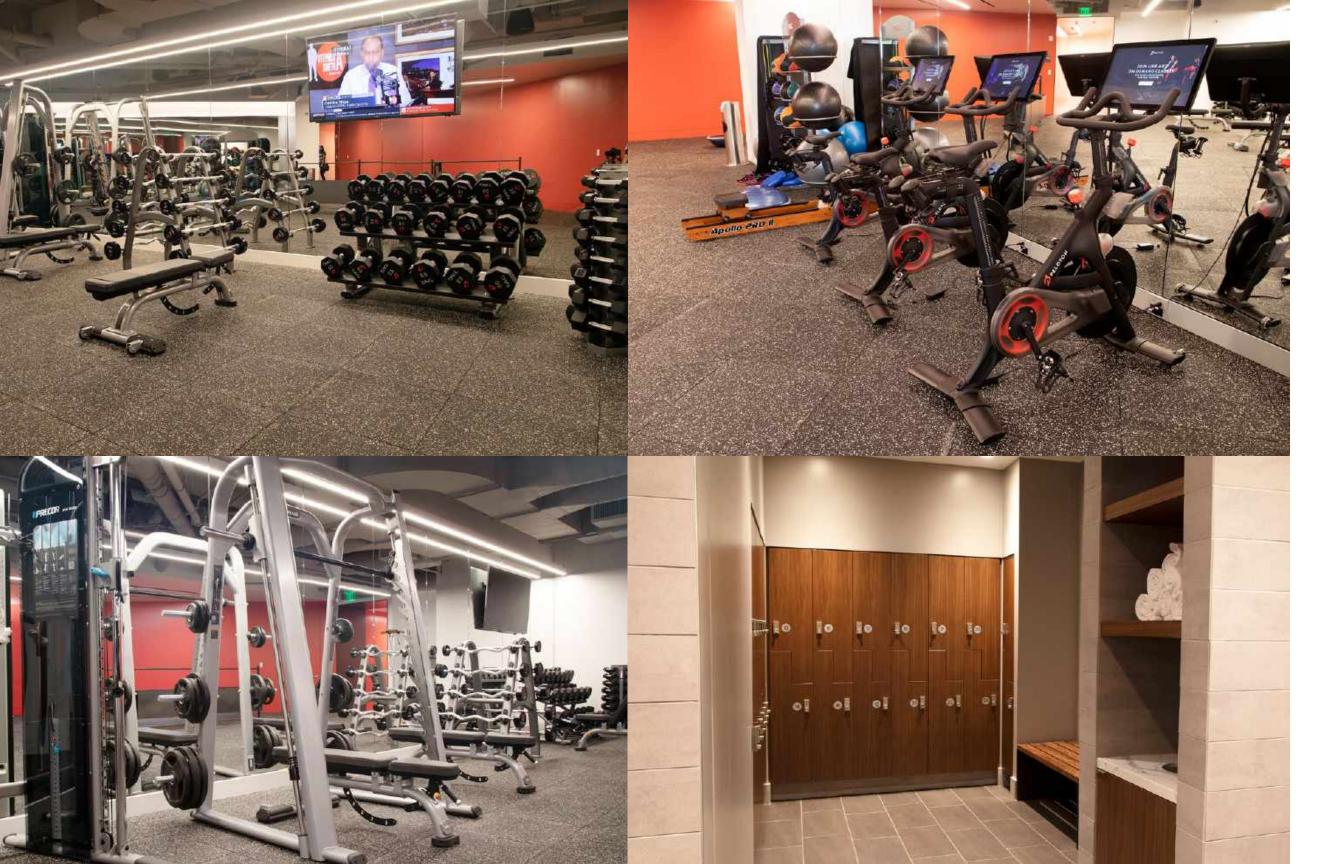

### Amenities

Retail amenities including illycaffè, The Bear & Monarch Restaurant and the Four Seasons Hotel San Francisco

High-end locker & shower facilities, towel service, and Molton Brown toiletries with high sanitization standards in place