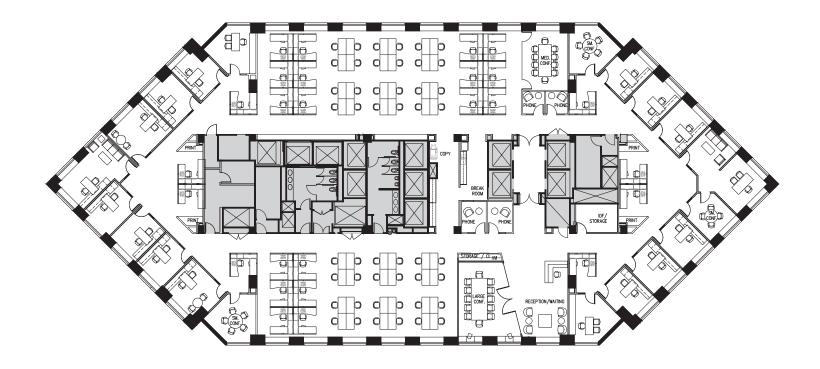

## Full Floor Hypothetical Plan

Flexible large floor plates provide a variety of office layouts