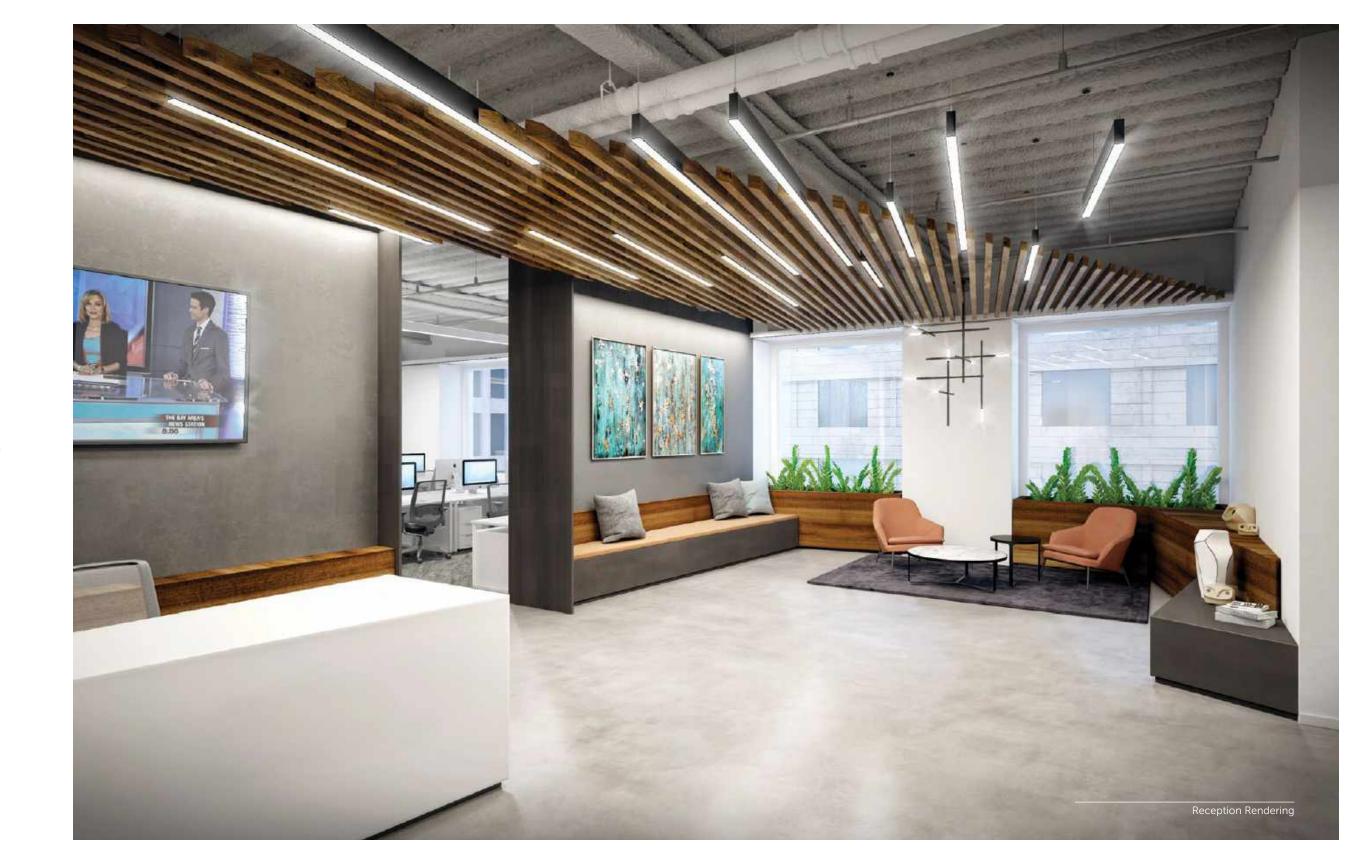

s best practices.









Lobby

Newly renovated Plaza and Lobby featuring state-of-the-art touch-free turnstile entry



# Lobby



## The Room

The new Tenant Lounge provides additional opportunities for spaced collaboration or quiet reflection



### Amenities

Retail amenities including illycaffè, The Bear & Monarch Restaurant and the Four Seasons Hotel San Francisco







High-end locker & shower facilities, towel service, and Molton Brown toiletries with high sanitization standards in place





Commute to work on your bike with ease, featuring access to Lockers, Fix-it Station, and Bike Racks

## Access





### The Floor

## Full Floor Hypothetical Plan



Flexible large floor plates provide a variety of office layouts



## Design

Create a custom experience for your employees





Experience the highest standard of healthy indoor air quality with spacious room to expand and grow. The building's HVAC systems have high efficiency MERV 13 filters and ventilation system meets ASHRAE 62 standards.

## Transform Your Environment



### Availabilities



OPPORTUNITY TO BUILD EXCLUSIVE USE DECKS

| 16th Floor | 17,426 RSF | Available 03/1/21 |
|------------|------------|-------------------|
| Suite 1200 | 5,579 RSF  | Available Now     |
| 5th Floor  | 16,970 RSF | Available Now     |
| Suite 495  | 8,835 RSF  | Available Now     |
| Suite 440  | 1,400 RSF  | Available Now     |
| Suite 425  | 2,487 RSF  | Available Now     |
| Suite 350  | 7,088 RSF  | Available Now     |
| TOTAL      | 67,773 RSF |                   |

7,988 RSF

Suite 2850

Available Now

#### **Greg