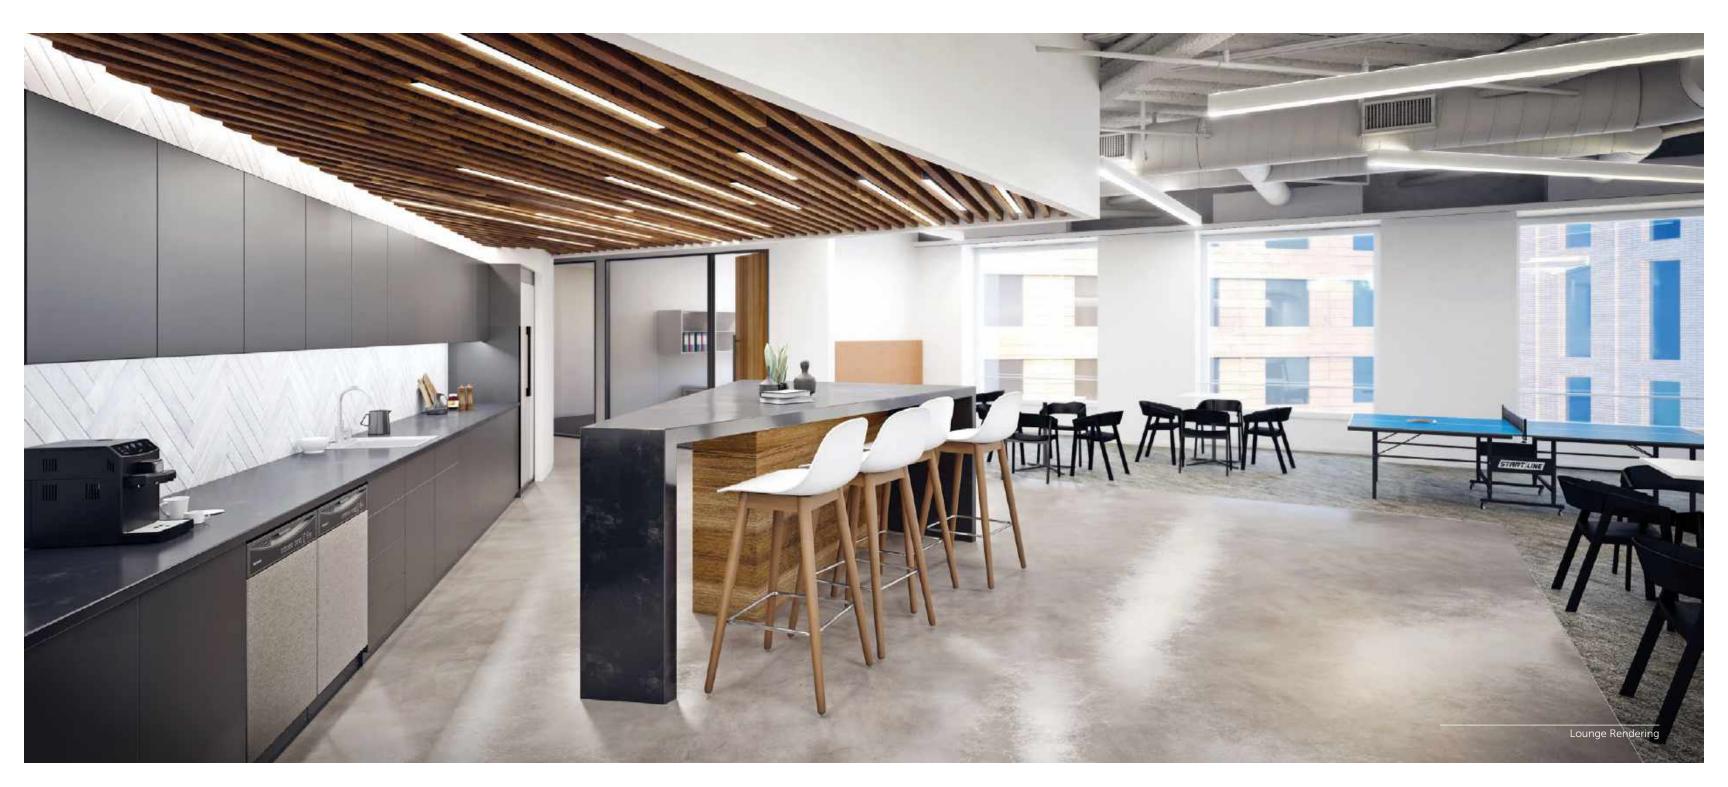

## The Room

The new Tenant Lounge provides additional opportunities for spaced collaboration or quiet reflection

### Amenities

Retail amenities including illycaffè, The Bear & Monarch Restaurant and the Four Seasons Hotel San Francisco

High-end locker & shower facilities, towel service, and Molton Brown toiletries with high sanitization standards in place