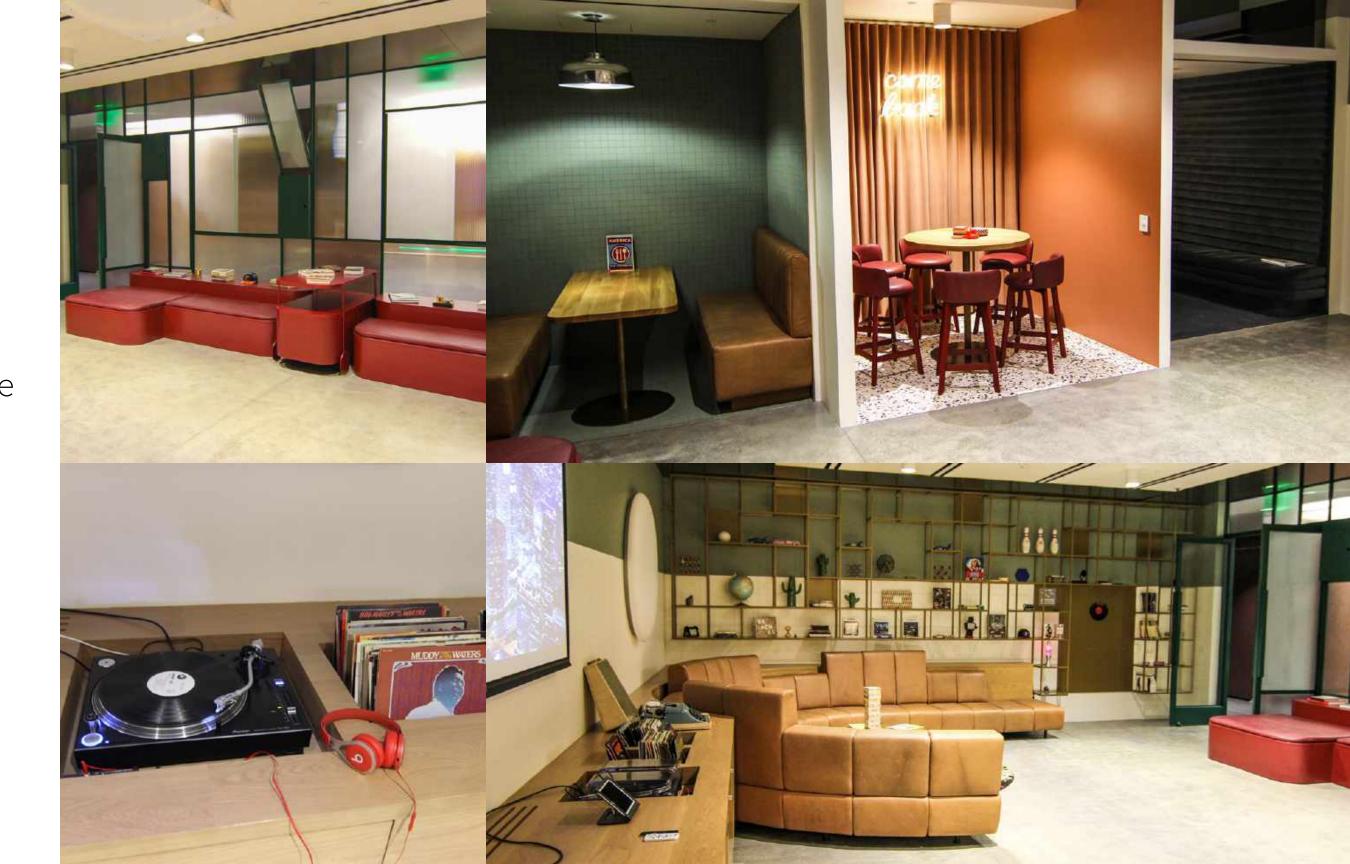

## The Room

The new Tenant Lounge provides additional opportunities for spaced collaboration or quiet reflection